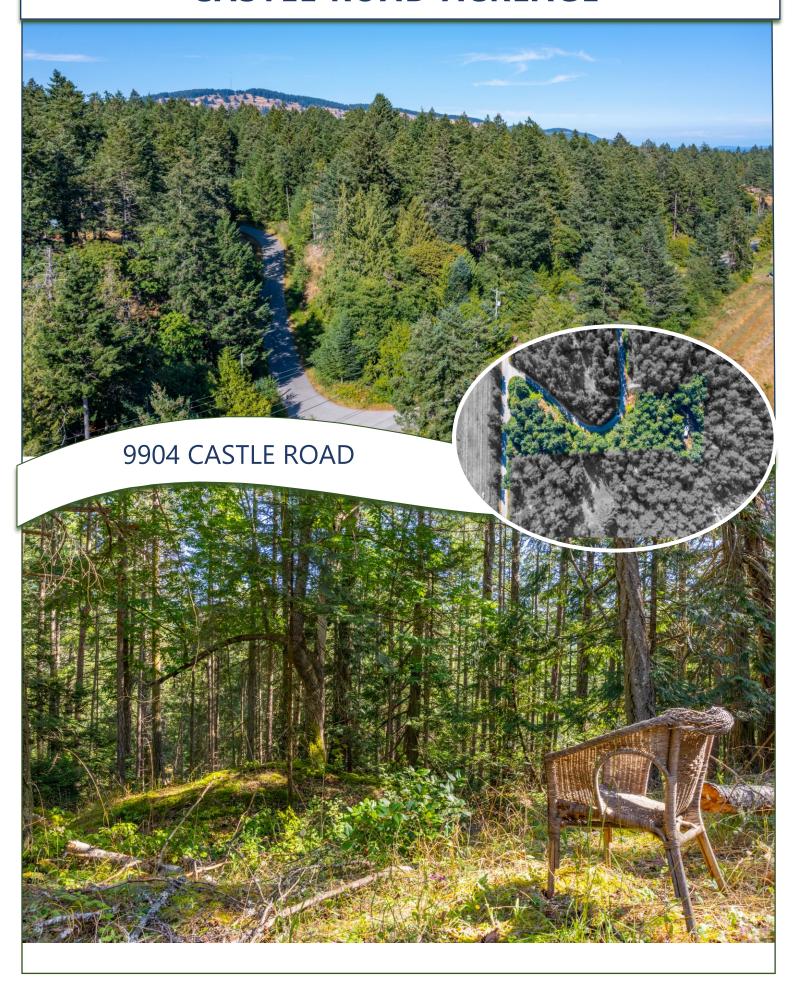

## **CASTLE ROAD ACREAGE**

Lots of potential on this sunny corner lot on Castle Road, Pender Island. The uniquely shaped property is brimming with possibilities. Picture this: a sunny upper level for your garden and greenhouse, and a lower level for your home and cottage, with an easily accessible driveway. With minimal tree work, you can open up even more sun and sky, and potentially reveal valley views—while still enjoying privacy from your perch on a small hill. This property is part of the Castle Road Strata, which includes 32 acres of common land above the properties—perfect for hiking and taking in the stunning views. A drilled well is already in place near the lower driveway. Survey pins clearly mark the end of the building covenant. Septic is needed, and then you're on your way to creating your dream property. Just down the road is Poets Cove, with amenities to enjoy. The RV currently on the property is for sale separately from the land.