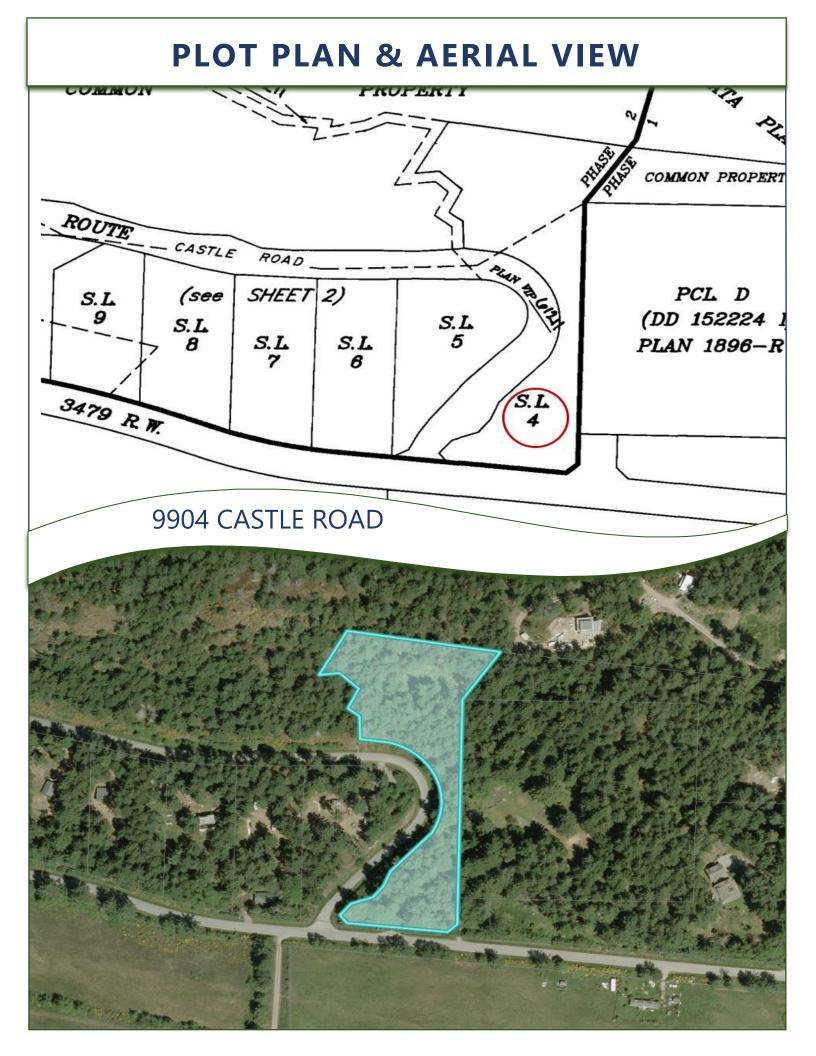

## **CASTLE ROAD ACREAGE**

Lots of potential on this sunny corner lot on Castle Road, Pender Island. The uniquely shaped property is brimming with possibilities. Picture this: a sunny upper level for your garden and greenhouse, and a lower level for your home and cottage, with an easily accessible driveway. With minimal tree work, you can open up even more sun and sky, and potentially reveal valley views—while still enjoying privacy from your perch on a small hill. This property is part of the Castle Road Strata, which includes 32 acres of common land above the properties—perfect for hiking and taking in the stunning views. A drilled well is already in place near the lower driveway. Survey pins clearly mark the end of the building covenant. Septic is needed, and then you're on your way to creating your dream property. Just down the road is Poets Cove, with amenities to enjoy. The RV currently on the property is for sale separately from the land.