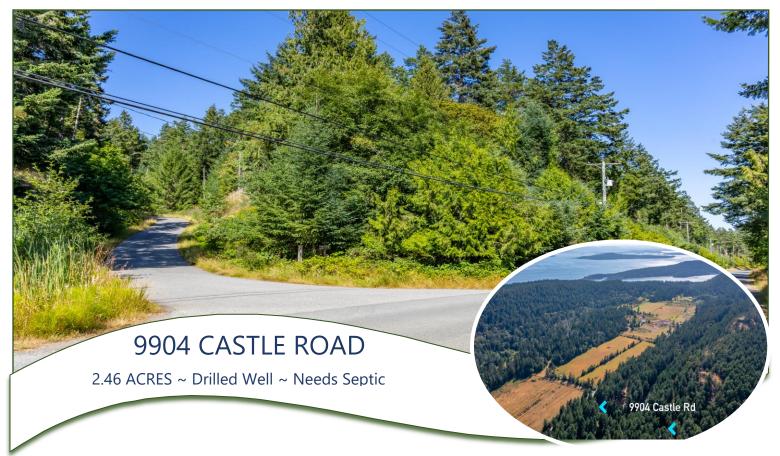

## **CASTLE ROAD ACREAGE**

Lots of potential on this sunny corner lot on Castle Road, Pender Island. The uniquely shaped property is brimming with possibilities. Picture this: a sunny upper level for your garden and greenhouse, and a lower level for your home and cottage, with an easily accessible driveway. With minimal tree work, you can open up even more sun and sky, and potentially reveal valley views—while still enjoying privacy from your perch on a small hill. This property is part of the Castle Road Strata, which includes 32 acres of common land above the properties—perfect for hiking and taking in the stunning views. A drilled well is already in place near the lower driveway. Survey pins clearly mark the end of the building covenant. Septic is needed, and then you're on your way to creating your dream property. Just down the road is Poets Cove, with amenities to enjoy. The RV currently on the property is for sale separately from the land.