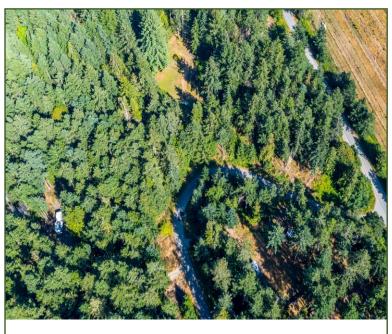

## **CASTLE ROAD ACREAGE**

Lots of potential on this sunny corner lot on Castle Road, Pender Island. The uniquely shaped property is brimming with possibilities. Picture this: a sunny upper level for your garden and greenhouse, and a lower level for your home and cottage, with an easily accessible driveway. With minimal tree work, you can open up even more sun and sky, and potentially reveal valley views—while still enjoying privacy from your perch on a small hill. This property is part of the Castle Road Strata, which includes 32 acres of common land above the properties—perfect for hiking and taking in the stunning views. A drilled well is already in place near the lower driveway. Survey pins clearly mark the end of the building covenant. Septic is needed, and then you're on your way to creating your dream property. Just down the road is Poets Cove, with amenities to enjoy. The RV currently on the property is for sale separately from the land.